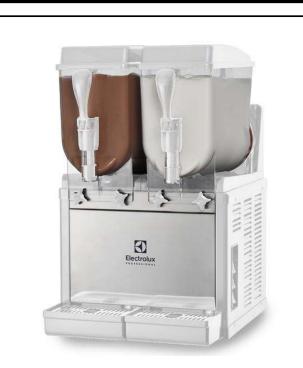

Frozen Frozen granita dispenser with 2x10lt bowl, mechanical control

560090 (SORBY2)

Frozen granita dispenser with 2x10 I bowls, mechanical control, R452A

#### Item No.

Frozen granita dispenser with 2X10 I bowls to offer sherbets, cold creams and slushes to be positioned where little space available such as bars, restaurants, hotels. All the components which are in contact with the product can be removed without using tools, making the machine easy to clean. Tanks work independently, stainless steel finishes and a cloche-operated tap.

#### Main Features

- Perfect for the HoReCa operators who want to offer sherbets, cold creams and slushes, but have little space available such as bars, restaurants, hotels, and meets the requirements of customers who are looking for a professional machine.
- Compact slush machine with 2x10 liters bowls capacity.
- It is reliable and easy to use: the small size enables it to be positioned easily without taking up much bench space and allows to saving valuable space.
- All the components which are in contact with the product can be removed without using tools, making the machine easy to clean.
- Tanks work independently.