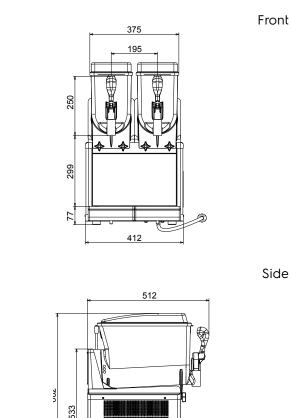

# Frozen Frozen granita dispenser with 2x10lt bowl, mechanical control

| Electric                                                                                                  |                                     |
|-----------------------------------------------------------------------------------------------------------|-------------------------------------|
| Supply voltage:<br>560090 (SORBY2)<br>Electrical power max.:                                              | 220-240 V/1 ph/50 Hz<br>0.68 kW     |
| Key Information:                                                                                          |                                     |
| External dimensions, Width:<br>External dimensions, Depth:<br>External dimensions, Height:<br>Net weight: | 390 mm<br>515 mm<br>685 mm<br>51 kg |
| Sustainability                                                                                            |                                     |
| Refrigerant type:                                                                                         | R452A                               |