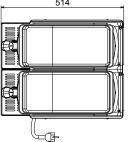

514

Тор

Frozen Frozen granita dispenser with 2x10lt bowl, mechanical control

The company reserves the right to make modifications to the products without prior notice. All information correct at time of printing.