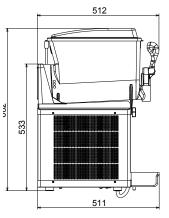

# Frozen Frozen granita dispenser with 2x10lt bowl, mechanical control

| Electric                                                                                                  |                                     |
|-----------------------------------------------------------------------------------------------------------|-------------------------------------|
| Supply voltage:<br>560090 (SORBY2)<br>Electrical power max.:                                              | 220-240 V/1 ph/50 Hz<br>0.68 kW     |
| Key Information:                                                                                          |                                     |
| External dimensions, Width:<br>External dimensions, Depth:<br>External dimensions, Height:<br>Net weight: | 390 mm<br>515 mm<br>685 mm<br>51 kg |
| Sustainability                                                                                            |                                     |
| Refrigerant type:                                                                                         | R452A                               |